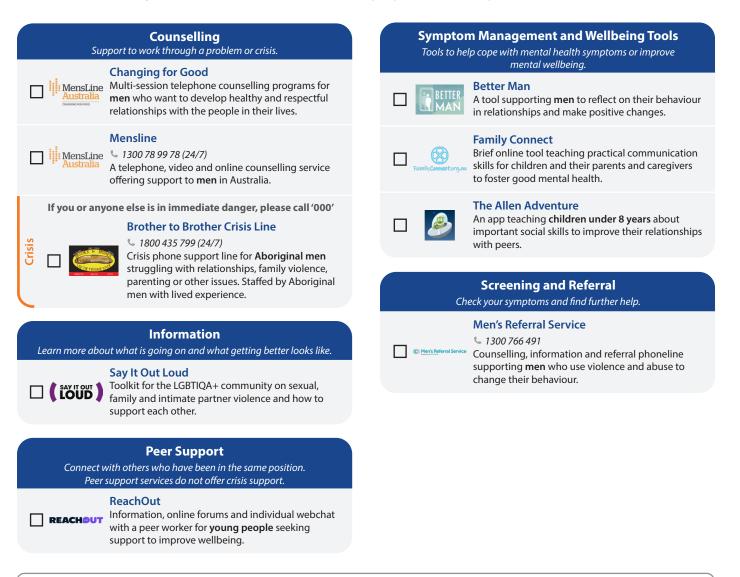

## What is digital mental health?

Digital mental health allows you to access mental health tools and support using your phone or the internet. This includes online programs, forums, and mobile phone apps, as well as support over the phone, webchat or video call. These resources are free or low cost, easy to access, and research has shown that people find them helpful.